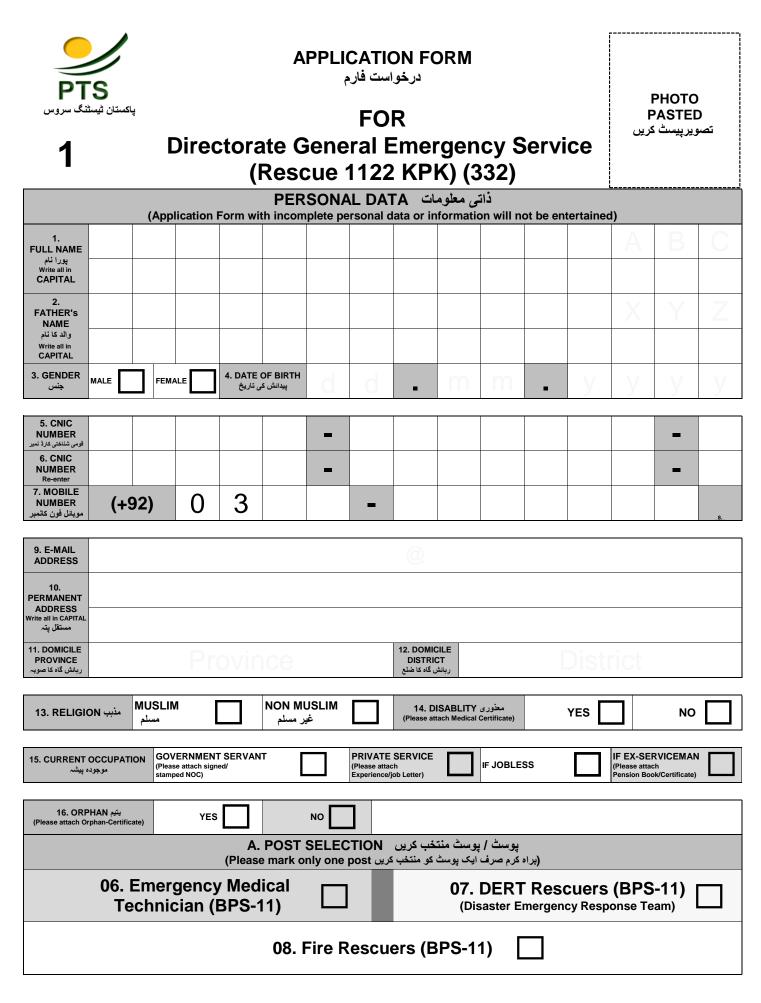

| Please do not damage this form by folding it and complete it with CAPITAL letters<br>براہ کرم اس فارم کو فولڈ کرکے ڈیمج نہ کریں، اور بڑے لیٹرز کے ساتھ مکمل کریں |       |            |                                                                |                          |                       |            |           |                  |               |
|------------------------------------------------------------------------------------------------------------------------------------------------------------------|-------|------------|----------------------------------------------------------------|--------------------------|-----------------------|------------|-----------|------------------|---------------|
|                                                                                                                                                                  |       |            | FOR<br>Ate General Emergency Service<br>Rescue 1122 KPK) (332) |                          |                       |            |           | PTS              |               |
| D. DESIRED TEST CENTER<br>(برائے مہربانی صرف ایک باکس منتخب کریں PTS will decide your final test center)(Please mark only one box)                               |       |            |                                                                |                          |                       |            |           |                  |               |
| Pesh                                                                                                                                                             | awar  | Swabi      | *                                                              | י [                      | lowshera*             |            | Ak        | botabad*         |               |
| D. I. H                                                                                                                                                          | Khan* | Mardar     | *                                                              | ם ב                      | Swat*                 |            |           |                  |               |
|                                                                                                                                                                  |       |            | "*" Subje                                                      | ct to number of Ca       | ndidates (Minimum 5   | 00 Written | Test & Mi | nimum 1000 for P | hysical Test) |
| F. ACEDEMIC / QUALIFICATION SELECTION DATA<br>(براہ کرم مکمل طور پر اور مناسب طریقے سے بھریں Please complete it properly)                                        |       |            |                                                                |                          |                       |            |           |                  |               |
| Certificate<br>/Degree Level                                                                                                                                     | Deç   | gree Title | Year Passing                                                   | Obtained Marks /<br>CGPA | Total Marks /<br>CGPA | %age       | Division  | Institute/Board  | d/University  |
| SSC /<br>O-Level<br>(10 Years)                                                                                                                                   |       |            |                                                                |                          |                       |            |           |                  |               |
| HSSC / DAE /<br>A-Level<br>(12 Years +)                                                                                                                          |       |            |                                                                |                          |                       |            |           |                  |               |
| Bachelors<br>(14 Years)                                                                                                                                          |       |            |                                                                |                          |                       |            |           |                  |               |
| Bachelors/BS<br>(16 years)                                                                                                                                       |       |            |                                                                |                          |                       |            |           |                  |               |

## GENERAL INSTRUCTION FOR APPLICATION FORM TESTING CHECK LIST I have signed my application form. Please fill this form as per instructions give below: · Application form is free of charge and it's not for sale. I have provided all the information required. · Application form received after due date will not be considered. Application form which is incomplete or submitted by hand will not be entertained. I have attached the copy of my NADRA CNIC. Applicant age shall be calculated from the closing date of application. Candidates must attach clear photocopy of their CNIC (NADRA). Computer literacy is a must for all position except support staff. I have paid & attached the fee challan form. Applications carrying incorrect information shall be instantly rejected. Candidate should bring their original testimonials at the time of interview. Original signed letter from your employer stating name, position, salary, duration of employment, address and contact numbers of employer if already in job or jobless. Candidates should also attach photocopies of all supporting documents if required or mentioned in the advertisement {e.g. (SSC/Intermediate certificates recognized by board), (Degrees recognized by HEC), Domicile, Local Certificate or NOC etc.} in A4-sized (8.27" x 11.69") · Candidature could be determined on the basis of applicants' personal data, domicile, qualification, professional experience and performance in test/s to be conducted by P.T.S. • No TA / DA would be admissible for test/interview. However, test & interview is devised by the employer within their legal criteria & policy. Hence, only shortlisted candidates will be intimated for test, exam or interview. · Please make sure that if any other person attempts to take the test, exam or interview in your place, both you and such person will be liable to prosecution. And details relating to the situation will be forwarded to the relevant employer and appropriate regulatory authorities. In case of any bogus/ false information or criminal record, selection shall stand withdrawn/cancelled immediately. Disabled persons, females, orphans, minorities or non-Muslims are encouraged to apply. Employer has right to alter/cancel the test, post, position and distribution of advertised vacancies. · Deposited Test Fee is non-refundable / nor-transferable. UNDERTAKING BY THE CANDIDATE By signing below and submitting this Form, I s/d/w of do hereby declares that I have read General Instructions, and the information I am providing in this form is accurate & true to my knowledge. In case ΡΗΟΤΟ of any information comprise herein found at any stage to be conceal, missing, untrue, false or forged, PASTED my candidature can be cancelled at any stage (even after employment, if so revealed later), and I shall تصویرییسٹ کریں be liable to any legal action against me. And I am using P.T.S. as Service Provider only so P.T.S. will not stand liable for what I have signed in this form & result I obtain in after selection or test. Date & Left Thumb Impression Candidate's Signature ⋟ BY POST MAIL HELP LINE To, PAKISTAN TESTING SERVICE 051 111 111 787 PTS Head Quarter, 3rd Floor, Adeel Plaza, www.pts.org.pk Fazal-e-Hag Road, Blue Area, ISLAMABAD. 1